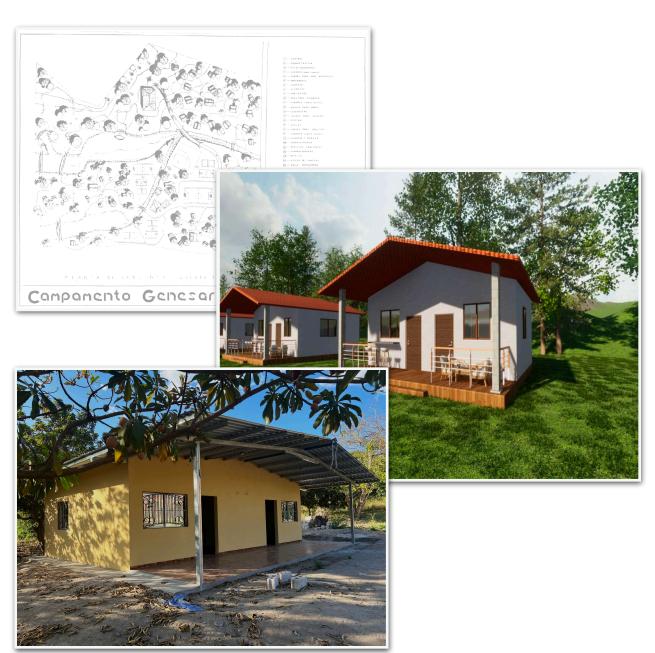

#### The Need

Due to limited facilities throughout the country, retreats are currently hosted in hotels at a cost of \$12,000 annually. This cost is not sustainable and will limit ministry impact in the 170 churches it serves. As a result, a retreat center with 10 duplex cabins is being built. Each cabin costs \$25,000 to complete and furnish. To complete all 10 cabins, a total of \$130,404 in new donations is needed. The retreat center will reduce current annual costs by 50%.

# The Impact

Since the ministry began in 2016, the loss of leadership couples actively engaged in Buscad Primero has been reduced by 50%. Also, many participants are creating small groups to nurture and equip their church leaders with the principles they have received. The retreat center provides an accessible, affordable and beautiful site for leadership couples. It is facilitating the growth and development of leaders throughout El Salvador.

| Retreat Center Construction | Cabins |
|-----------------------------|--------|
| Total Cabins                | 10     |
| Completed Cabins            | 2      |
| Ready for Construction      | 2      |
| Remaining                   | 6      |